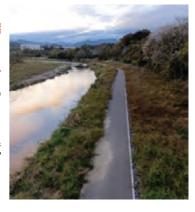

### 志清会の 取り組み

秋川遊歩道の復旧

#### 遊歩道(雨間~小川)が 完成しました

令和元年の台風19号がもたらした洪水により、雨間地区の 東秋留橋付近から小川地区までの遊歩道が大きく損傷を受け、 利用できなくなっていました。

志清会では田村利光都議と共に現地調査を行い、遊歩道の復旧 を東京都へ働きかけ、この度整備が完了しました。

雨間地区 (延長273m)

令和6年1月完了

小川地区 (延長335m) 令和6年11月完了

令和4年度に 堤防の改修も完成

雨間東郷地区への 浸水被害を未然に防止

この遊歩道の完成により、東秋川橋 付近(小川地区)から東秋留橋を経て 秋留橋(圏央道あきる野IC付近)まで 散歩することが可能になり、市民の 方から喜びの声が寄せられています。

今後も市民の快適な生活環境 づくりのため、努力を重ねてまいり ます。